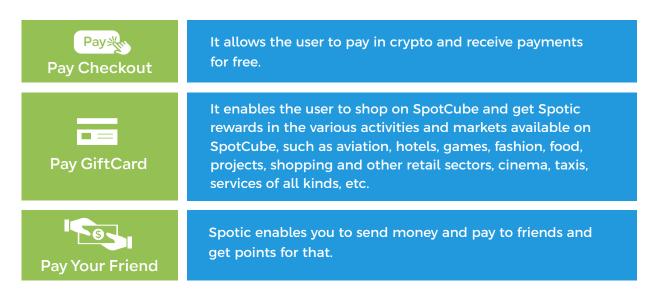

## **3-Spotic Payment System**

A micropayment system and micro-payment channel networks, Spotic Payment system can be used for instant transfers of value between users and other services in a secure system between users embraced by the **SpotCube Network** platform.

## Added Value:

**SpotCube Network** has a SpoticPayment payment system to send or receive from anywhere and at any time for free between users.

The payment system offers all these added values:

- Free and simple fees
- Low fluctuation and low risk of the presence of the stablecoin within the portfolio and can be changed to
- Easy to set up, view and manage payment in minutes
- The payment system comes with a bunch of offers that provide as additional services to users such as: