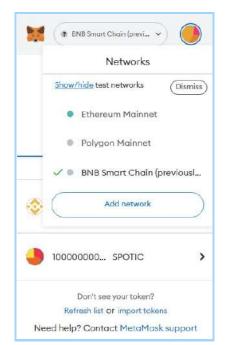

## **Tokens Distribution**

- Spotic will be distributed as widely as possible during the Token
  Distribution Event at launch. The distribution will be a private
  and public sale of tokens.
- There are a total of 10,000,000,000 Spotic tokens,
- Of these, 2,000,000,000 will be available for purchase via pre-open and mass sale periods.
- SpotCube uses a web application to facilitate the contribution of BNB and the receipt of Spotic tokens automatically via your MetaMask wallet on the BNB smart Chain network.
- · You can contribute using BTC or ETH by contacting directly through the website and requesting that.
- All additional details will be announced on the website by the Spotic Coin team.
   You should follow the SpotCube.com website.