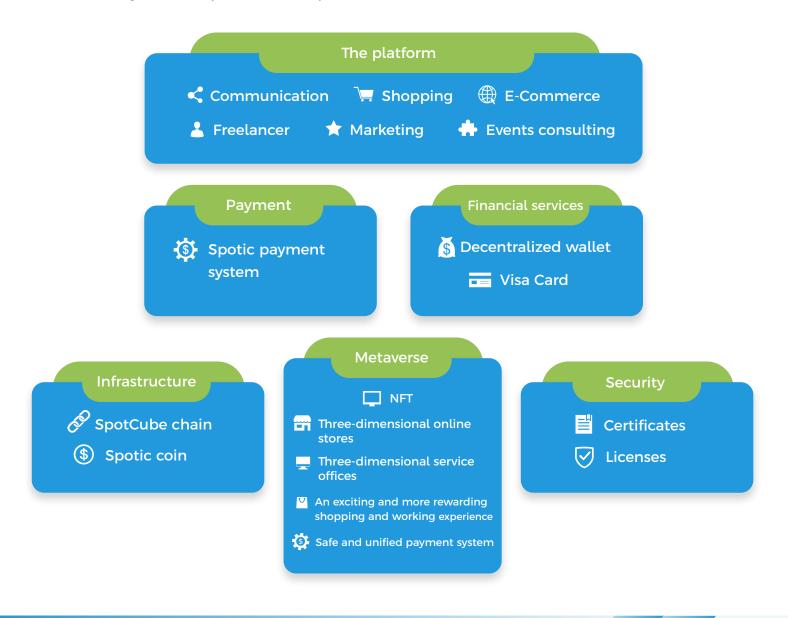

Access is given to three complementary entities through this text:

SpotCube Network Platform

It is a multifaceted platform that embraces diverse markets and provides multiple options to users.

· Spotic Coin (Spotic) - Payment System

**SpotCubeNetwork** is a multifaceted platform that offers its users access to a variety of market segments that are both distinct from one another and related at the same time. Each individual set of client segments is valued by **SpotCube Network**, and the value of each segment is increased by the existence of additional segments.

| To address the above challenges, the platform offers products along the following areas: |                     |  |
|------------------------------------------------------------------------------------------|---------------------|--|
| Effective communication, e-commerce and service delivery.                                | Payment.            |  |
| Connectivity in the near geographic range.                                               | Financial Services. |  |
| Blockchain Infrastructure.                                                               | Smart Cities.       |  |
| Internet of Things.                                                                      | Metaverse.          |  |
| Security.                                                                                |                     |  |

## Here is an overview of the products that the platform has:

- 1-A multi-faceted platform, open without limit to human needs
- 2-Decentralized payment system Connects and organizes financial operations within the platform with the decentralized financial wallet
- 3-Financial services Decentralized financial products via wallet
- 4-Metavers spotcube NFT
- 5-Blockchain Infrastructure Spotcube Chain, Spotic Coin
- 6-Security:
- Security via relations between users
- Security with total presence of the platform on the Internet

## 1-Multi-sided SpotCube Network platform

A multi-sided platform that brings more than one type of market with its customers differentiated from each other and interconnected at the same time.

**SpotCube Network** is characterized by creating value in each individual group of customer segments, and this value increases in the presence of other groups of segments.